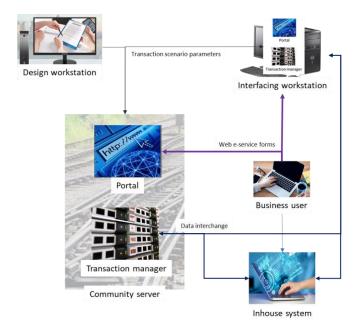

## A solution adapted to each actor.

- Rapid deployment
- ✓ All types of exchanges
- ✓ Secure
- √ French English Arabic
- Shareable

design workstation

Describe,
standardize,
optimize
processes.
Simplify formalities
according to a user
approach.

Portal

Workspace of trade actors.
Provide information.
Enables collaborations.
Supports business transactions online.

Shared business file

Share information securely.

Manage data flows between business process actors.

Interact
automatically with
partner's IS using
API, webservices or
via the interfacing
station.